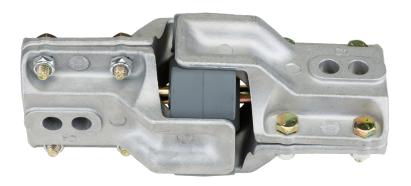

The CPL - M standard cardan shaft is an insert drive link between the gear motor and the final gearbox.

Its properties allow smooth use even in extreme conditions.

## **Design for optimum** reliability

The internal axis of this standard cardan shaft maintains a central position under heavy loads.

The urethane insert provides a stable material for any type of environment with better UV and chemical resistance. With its optimal properties, the urethane insert provides protection and prevents dust, stones, sand and other foreign objects entering the cardan shaft in a more durable way, as it is resistant to UV and chemicals. SQUEX bolts, recognisable by their square neck and hexagonal head, provide an anti-rotation feature . which enables faster assembly in the field using just a wrench.