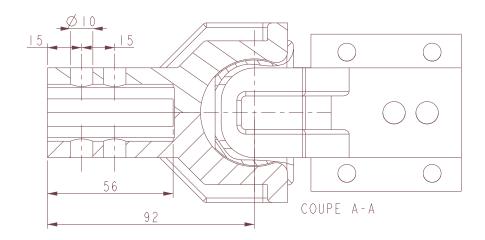

## **Dimensional Drawing**

The right type with our pivots:

**Model** CPL-M **Description** 1" rd. x 7/8" sq.

120 chemin de la sablière 64270 Puyoô - France

Tel.: +33 559 651 219 Fax: +33 559 652 005

otech-sa@otech.fr www.otech.fr