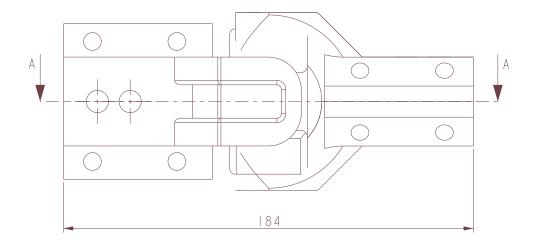

## **Dimensional Drawing**

The right type with our pivots:

**Model** CPL-M **Description** 1" rd. x 7/8" sq.

120 chemin de la sablière 64270 Puyoô - France

Tel.: +33 559 651 219 Fax: +33 559 652 005

otech-sa@otech.fr www.otech.fr