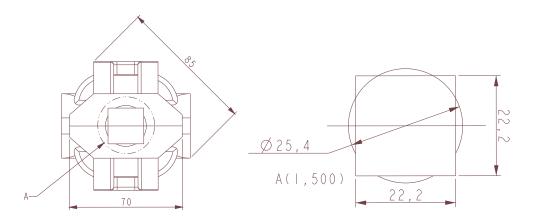

## **Dimensional Drawing**

The right type with our pivots:

**Model** CPL-M **Description** 1" rd. x 7/8" sq.

120 chemin de la sablière 64270 Puyoô - France

Tel.: +33 559 651 219 Fax: +33 559 652 005

otech-sa@otech.fr www.otech.fr