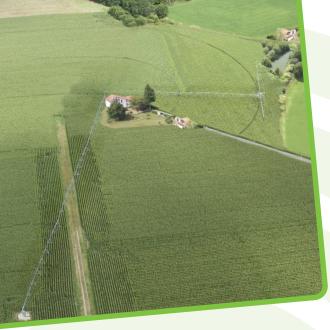

## ENHANCING IRRIGATED SURFACE AT LOWER COST

The **Otech** folding span system allows to increase the irrigated area around obstacles. It can be positioned on any tower of the pivot.

The alignment of the spans is provided by magnetic sensors.

The system is fully automated and sprinkler package is designed for uniform watering in the folded and deployed modes.

The tower is equipped with a big bearing around a hydraulic swivel joint, it ensures a smooth rotation while ensuring tightness.

## Rotation 0° to 170°

120°

The **OTECH** folding tower allows a maximum angle of 170

Its design makes the model with the highest fold angle in competition.

120 chemin de la sablière 64270 Puyoô - France

Tel. : +33 559 651 219 Fax : +33 559 652 005