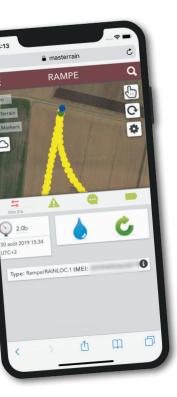

## Visualization and interaction on our web application MASTER RAIN©

- Simple machine remote programming
- Remote monitoring of key irrigation parameters •
- Web application for PC/MAC using your web browser or smartphone Android / iOs
- Satellite view for each machine
- Possibility to manage an unlimited number of linear with a group classification
- Real time update of all connected machines through web server
- Clear and didactic interface

## Main functions on web application

- Information :
  - Indication of the GPS position of the last tower
  - Current direction of travel
  - Indication of operating status
  - Pressure indication
- Remote control :
  - Possibility to launch a remote control for start / stop

## Alarms and notifications, via SMS and web interface

- Power Failure
- Notification of pressure fault •
- Machine stopped alarm •