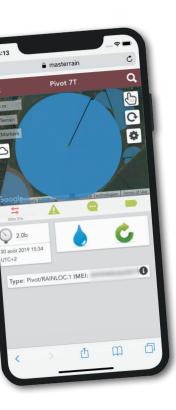

## Main functions on web application

- Information :
  - Indication of the GPS position of the last tower
  - Current direction of travel
  - Indication of operating status
  - Pressure indication
- Remote control:
  - Possibility to launch a remote control for start / stop

## Alarms and notifications, via SMS and web interface

- Power Failure
- Notification of pressure fault
- Machine stopped alarm