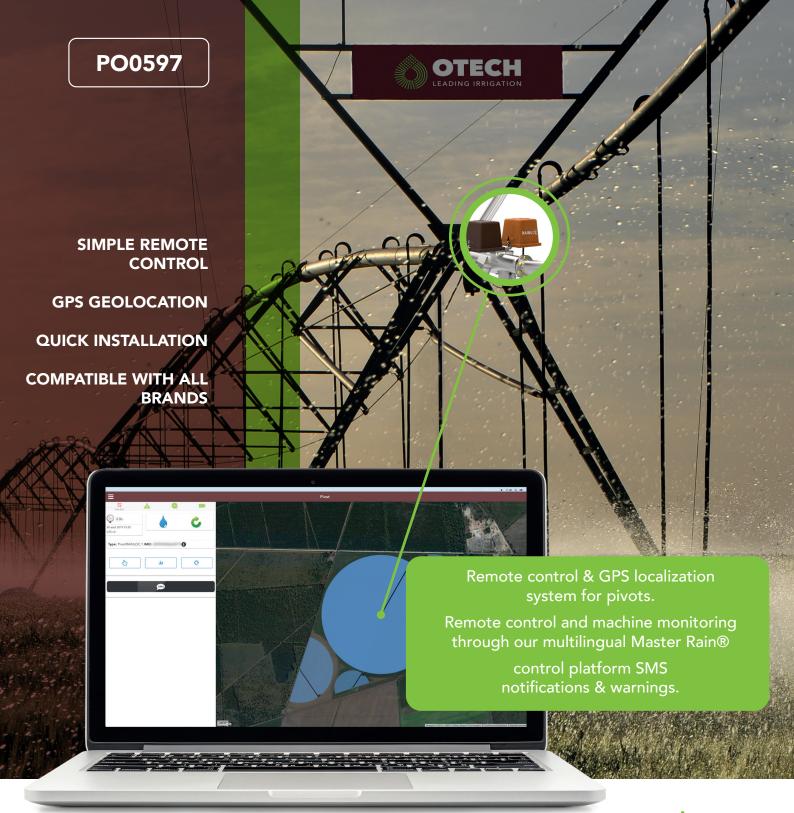

## **Visualization and interaction on our web application MASTER RAIN**©

- Simple machine remote programming
- Remote monitoring of key irrigation parameters
- Web application for PC/MAC using your web browser or smartphone Android / iOs
- Satellite view for each machine
- Unlimited machine management on one account with machine group filtering
- Real time update of all connected machines through web server
- Clear and didactic interface

## Main functions on web application

- Information :
  - Indication of the GPS position of the last tower
  - Current direction of travel
  - Indication of operating status
  - Pressure indication
- Remote control:
  - Possibility to launch a remote control for start / stop

## Alarms and notifications, via SMS and web interface

- Power Failure
- Notification of pressure fault
- Machine stopped alarm

## Historical

Full monitoring of mechanical and hydraulic historical data thanks to graphics and raw data download for deeper analysis

Requires 2G/3G
subscription with
50 MB data / month
+ unlimited SMS
(sending & receiving)