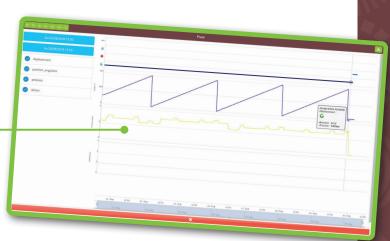

## Historical

Full monitoring of mechanical and hydraulic historical data thanks to graphics and raw data download for deeper analysis

Requires 2G/3G
subscription with
50 MB data / month
+ unlimited SMS
(sending & receiving)