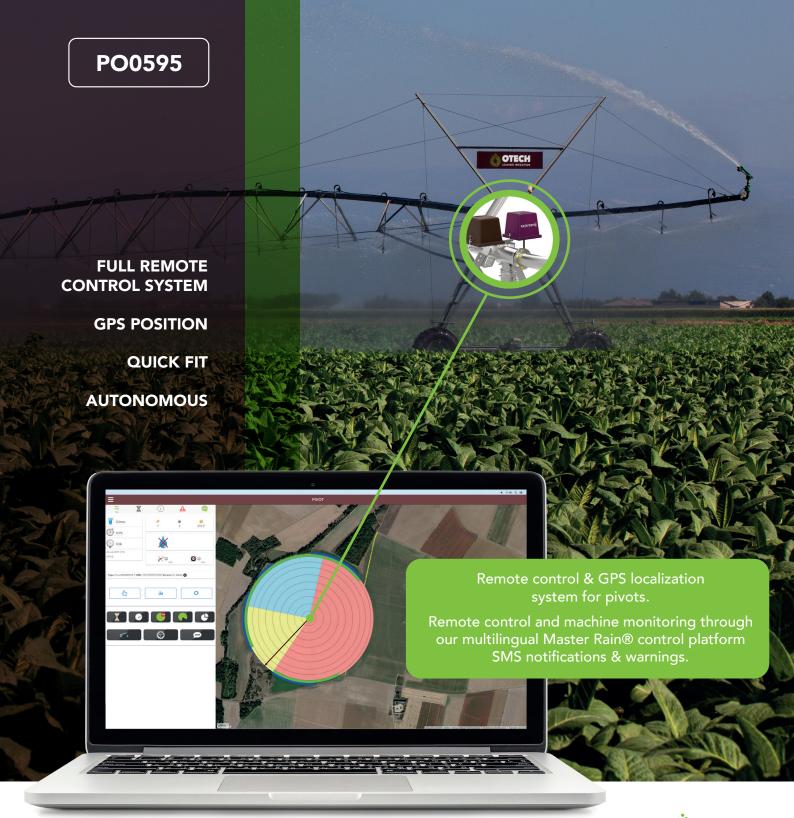

## Visualization and interaction on our web application MASTER RAIN©

- Simple machine remote programming
- Remote monitoring of key irrigation parameters
- Web application for PC/MAC using your web browser or smartphone Android / iOs
- Satellite view for each machine
- Unlimited machine management on one account with machine group filtering
- Real time update of all connected machines through web server
- Clear and didactic interface

## Main functions on web application

- Weekly programming
- Programming the timers:
  - Start
  - Reverse
  - Stop
- Programming the path type:
  - Stop in line
  - Automatic reversal
- Programming of the mechanical and hydraulic characteristics of the device
- Programming of the different sectors (VRI):
  - Doses in forward/reverse direction by sector
- Zone programming

## Alarms and notifications, via SMS and web interface

- Power Failure
- **GPS Status**
- Pump fault: in the event of a pressure drop lasting > 30min.
- Stop in line notification

- Sector change notification
- Start / Stop notification
- Change of machine direction