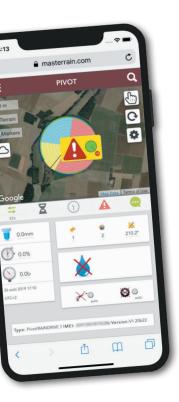

## Alarms and notifications, via SMS and web interface

- Power Failure
- **GPS Status**
- Pump fault: in the event of a pressure drop lasting > 30min.
- Stop in line notification

- Sector change notification
- Start / Stop notification
- Change of machine direction