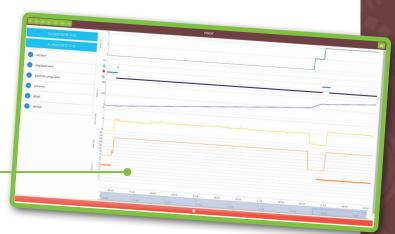

## Historical

Full monitoring of mechanical and hydraulic historical data thanks to graphics and raw data download for deeper analysis

MB data / month +

RAIN DRIVE

120 chemin de la sablière 64270 Puyoô - France