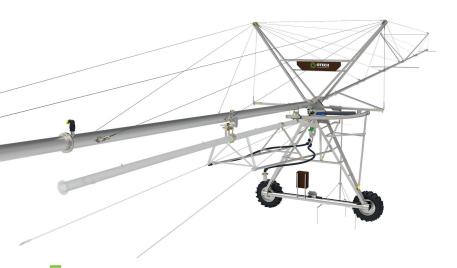

## Swingable overhang

The Swingable overhang made by OTECH can increase the irrigated area of a pivot or a ramp avoiding obstacles automatically.

When approaching the obstacle, an electric jack allows the 24-metre (or 30-metre) overhang to fold back 87° counterclockwise.

Sprinklers and the gun located on the overhang were arrested while the rest of the unit continues to irrigate the area of the obstacle.

In some cases, an extra gun can be mounted on the tower to gain some irrigated surface.