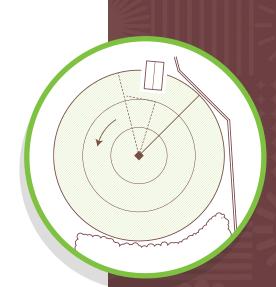

## Swingable overhang

The Swingable overhang made by OTECH can increase the irrigated area of a pivot or a ramp avoiding obstacles automatically.

When approaching the obstacle, an electric jack allows the 24-metre (or 30-metre) overhang to fold back 87° counterclockwise.

Sprinklers and the gun located on the overhang were arrested while the rest of the unit continues to irrigate the area of the obstacle.

In some cases, an extra gun can be mounted on the tower to gain some irrigated surface.