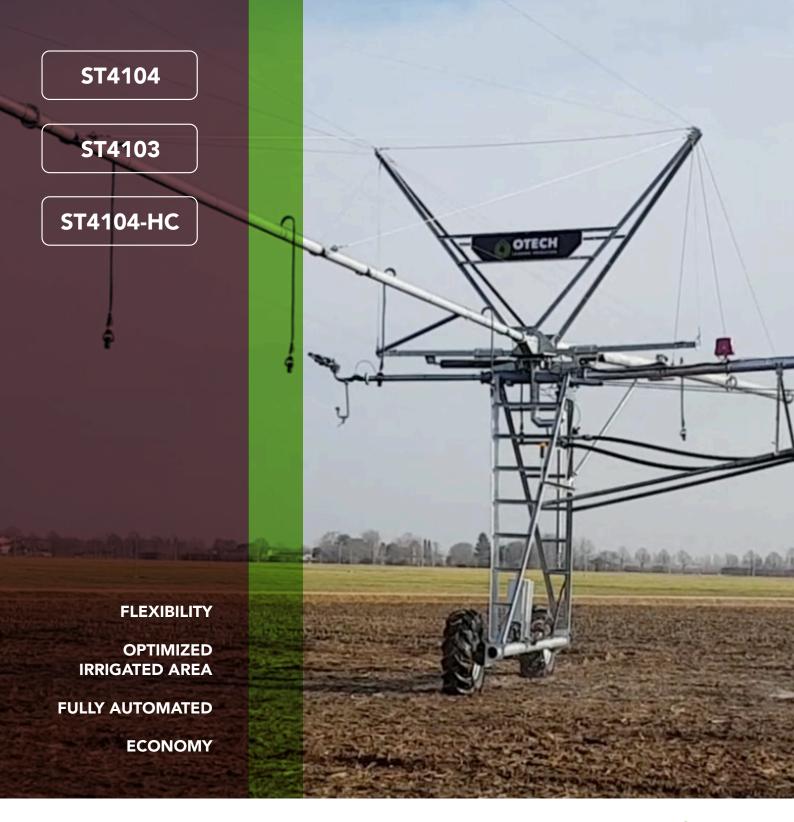

## Swingable overhang

The Swingable overhang made by OTECH can increase the irrigated area of a pivot or a ramp avoiding obstacles automatically.

When approaching the obstacle, an electric jack allows the 24-metre (or 30-metre) overhang to fold back 87° counterclockwise.

Sprinklers and the gun located on the overhang were arrested while the rest of the unit continues to irrigate the area of the obstacle.

In some cases, an extra gun can be mounted on the tower to gain some irrigated surface.