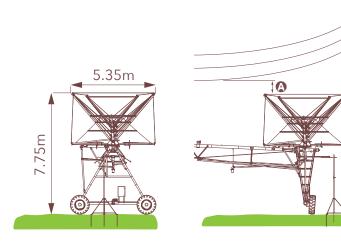

## Overall dimensions in folded and unfolded positions

In the case of a run under a powerline, contact the energy supplier to determine the minimum distance acceptable from the cables.

120 chemin de la sablière 64270 Puyoô - France